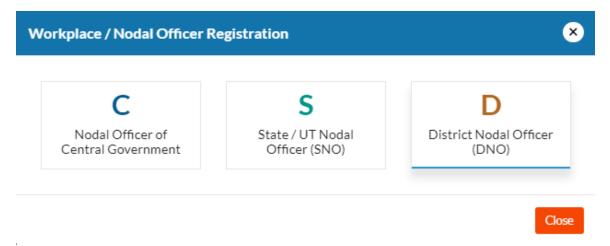

## 3. Select District Nodal Officer (DNO)

To register the District Nodal Officer (DNO), follow these instructions:

• Click on "District Nodal Officer (DNO)" Locate and click on the "District Nodal Officer (DNO)" option to begin the registration process for the District Nodal Officer.

### 4. Join as District Nodal Officer (DNO)