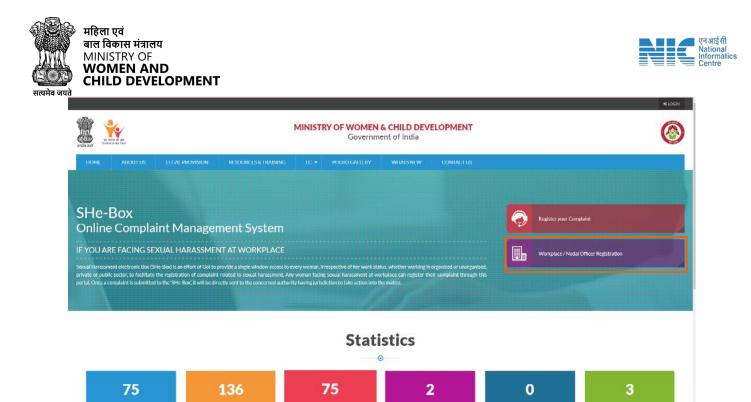

#### 1. She-Box portal

\* Accessing the SHe-Box Portal

| MINISTRY OF WOMEN & CHILD DEVELOPMEN<br>Government of India                      |                               |                                  |                |                            |                         |            |                                                                                                                                                                                                                                                                                                                                                                                                                                                                                                                                                                                                                                                                                                     | 0                 |                      |    |  |
|----------------------------------------------------------------------------------|-------------------------------|----------------------------------|----------------|----------------------------|-------------------------|------------|-----------------------------------------------------------------------------------------------------------------------------------------------------------------------------------------------------------------------------------------------------------------------------------------------------------------------------------------------------------------------------------------------------------------------------------------------------------------------------------------------------------------------------------------------------------------------------------------------------------------------------------------------------------------------------------------------------|-------------------|----------------------|----|--|
| HOME ABOUT US                                                                    | LEGAL PROVISION               | RESOURCES & TRAINING             | LC +           | PHOTO GALLERY              | WHATSNEW                | CONTACT US |                                                                                                                                                                                                                                                                                                                                                                                                                                                                                                                                                                                                                                                                                                     |                   |                      |    |  |
|                                                                                  |                               |                                  |                |                            |                         |            |                                                                                                                                                                                                                                                                                                                                                                                                                                                                                                                                                                                                                                                                                                     |                   |                      |    |  |
| SHe-Box                                                                          |                               |                                  |                |                            |                         |            | 0                                                                                                                                                                                                                                                                                                                                                                                                                                                                                                                                                                                                                                                                                                   | Register your Com | ptaint               |    |  |
| Online Compla                                                                    |                               |                                  |                |                            |                         |            |                                                                                                                                                                                                                                                                                                                                                                                                                                                                                                                                                                                                                                                                                                     |                   |                      | -4 |  |
| IF YOU ARE FACING SE<br>Sexual Harassment electronic Box [Si                     |                               |                                  |                | mechaethia of her work sta |                         |            | and the second se | Workplace / Noda  | Officer Registration |    |  |
| private or public sector, to facilitate<br>portal. Once a complaint is submitted | the registration of complaint | related to sexual harassment. Av | ny woman facin | g sexual harassment at wo  | rkplace can register th |            |                                                                                                                                                                                                                                                                                                                                                                                                                                                                                                                                                                                                                                                                                                     |                   |                      |    |  |
|                                                                                  |                               |                                  |                | er d                       |                         |            |                                                                                                                                                                                                                                                                                                                                                                                                                                                                                                                                                                                                                                                                                                     |                   |                      |    |  |
|                                                                                  |                               |                                  |                | 2022.0                     |                         |            |                                                                                                                                                                                                                                                                                                                                                                                                                                                                                                                                                                                                                                                                                                     |                   |                      |    |  |
|                                                                                  |                               |                                  |                | Stati                      | stics                   |            |                                                                                                                                                                                                                                                                                                                                                                                                                                                                                                                                                                                                                                                                                                     |                   |                      |    |  |
| — 0 —                                                                            |                               |                                  |                |                            |                         |            |                                                                                                                                                                                                                                                                                                                                                                                                                                                                                                                                                                                                                                                                                                     |                   |                      |    |  |
| 75                                                                               |                               | 136                              |                | 75                         | 2                       | 2          | C                                                                                                                                                                                                                                                                                                                                                                                                                                                                                                                                                                                                                                                                                                   | )                 | 3                    |    |  |

#### i. Enter the URL: https://shebox.wcd.gov.in/

In the address bar at the top of your browser, type in the following URL: [https://shebox.wcd.gov.in/]

### 2. Click on Workplace/Nodal Officer Registration

#### To proceed with registration, follow these steps:

1. Click on "Workplace/Nodal Officer Registration" Locate the "Workplace/Nodal Officer Registration" option on the homepage or in the menu, and click on it to initiate the registration process.